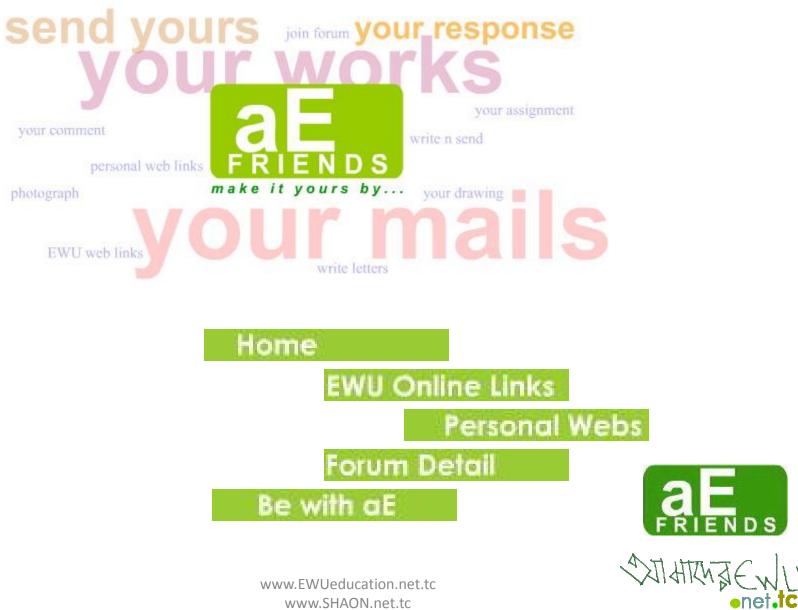

### Link Category

- •EWU Related Links (forum, webs etc.)
- Personal Web
- Personal Business
- Personal Organizations

### What have to send with the Link...

- 1. Your Full Name
- 2. Your EWU Designation (if student tell **Id**, if teacher tell **department**, if stuff tell **designation and section** you are working)
- 3. The URL/Web Link
- 4. You can also send more detail about your link or the site (optional)

### Share Assignments

- 1. Your **Full Name** (if group tell everyone's name who worked)
- 2. Your EWU Id (if group tell everyone's Id who worked)
- 3. Course Name, Course Code, Instructor's Name, Date
- 4. Send the **assignment in MS-Word** format by **eMail attachment** that you submitted for your course and it cannot be more than one file
- 5. Be careful so that the file size DON'T cross the limit of 450KB (i.e the **maximum** file **size** limit **450KB**)

#### Be with aE