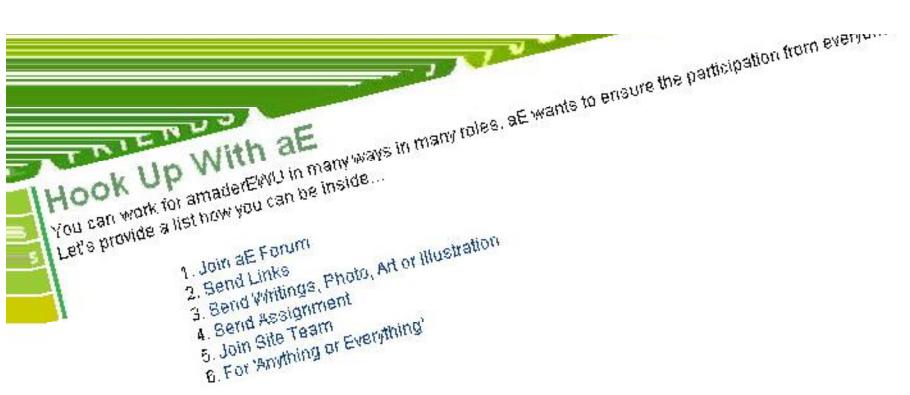

### Share Assignments

- 1. Your **Full Name** (if group tell everyone's name who worked)
- 2. Your EWU Id (if group tell everyone's Id who worked)
- 3. Course Name, Course Code, Instructor's Name, Date
- 4. Send the **assignment in MS-Word** format by **eMail attachment** that you submitted for your course and it cannot be more than one file
- 5. Be careful so that the file size DON'T cross the limit of 450KB (i.e the **maximum** file **size** limit **450KB**)

6. You can add any more detail for your document (optional)